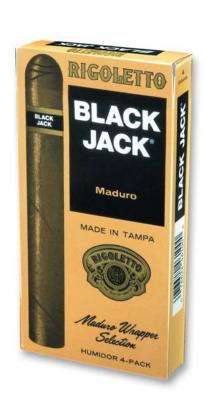

#### PACKAGING:

- Londonaire Tubes (Box of 20)
- Black Jack (Box of 25 or unit of 5 packs/4 cigars per pack)
- Palma Grande (Box of 30)

#### **TASTING NOTES**

Rigoletto Black Jacks – An outstanding value and reputation for quality construction with select grade genuine tobaccos.

Rigoletto Londonaire – These cigars offer a rich flavor and aromatic bouquet that is kept factory fresh thanks to a sealed tube.