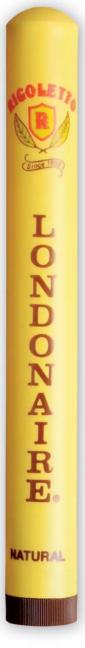

#### PACKAGING:

- Londonaire Tubes (Box of 20)
- Black Jack (Box of 25 or unit of 5 packs/4 cigars per pack)
- Palma Grande (Box of 30)

#### **SIZES:**

Londonaire 6 % x 44 Black Jack 5 % x 47 Palma Grande 6 % x 41

#### **TASTING NOTES**

Rigoletto Black Jacks – An outstanding value and reputation for quality construction with select grade genuine tobaccos.

Rigoletto Londonaire – These cigars offer a rich flavor and aromatic bouquet that is kept factory fresh thanks to a sealed tube.

# rigoletto SIZE CHART

PALMA GRANDE 6 1/4" x 41

LONDONAIRE TUBES 6 1/4" × 44

**BLACK JACK** 5 ½" × 47