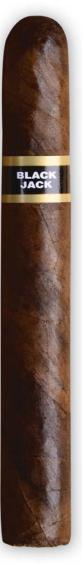

#### PACKAGING:

- Londonaire Tubes (Box of 20)
- Black Jack (Box of 25 or unit of 5 packs/4 cigars per pack)
- Palma Grande (Box of 30)

#### **SIZES:**

Londonaire 6 % x 44 Black Jack 5 % x 47 Palma Grande 6 % x 41

#### **TASTING NOTES**

Rigoletto Black Jacks – An outstanding value and reputation for quality construction with select grade genuine tobaccos.

Rigoletto Londonaire – These cigars offer a rich flavor and aromatic bouquet that is kept factory fresh thanks to a sealed tube.

# rigoletto SIZE CHART

PALMA GRANDE 6 1/4" x 41

LONDONAIRE TUBES 6 1/4" × 44

**BLACK JACK** 5 ½" × 47